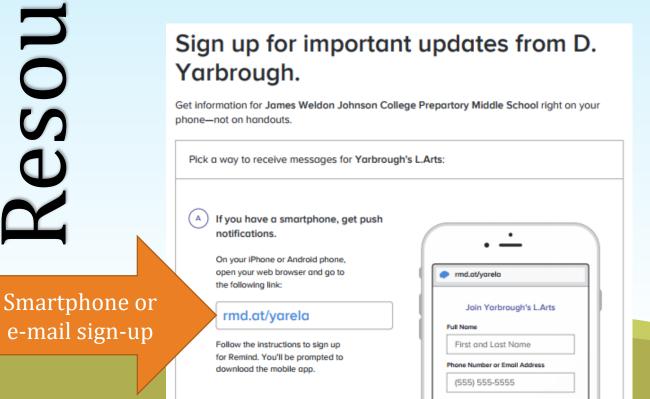

## Website: www.mrsyarbrough.com - for

homework and classwork each week

Remind: Sign up using code @yarela