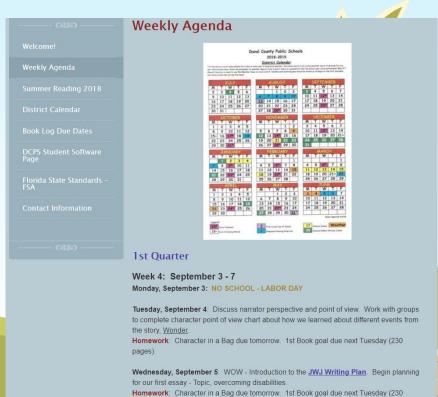

## Website: www.mrsyarbrough.com - for

homework and classwork each week

Remind: Sign up using code @yarela